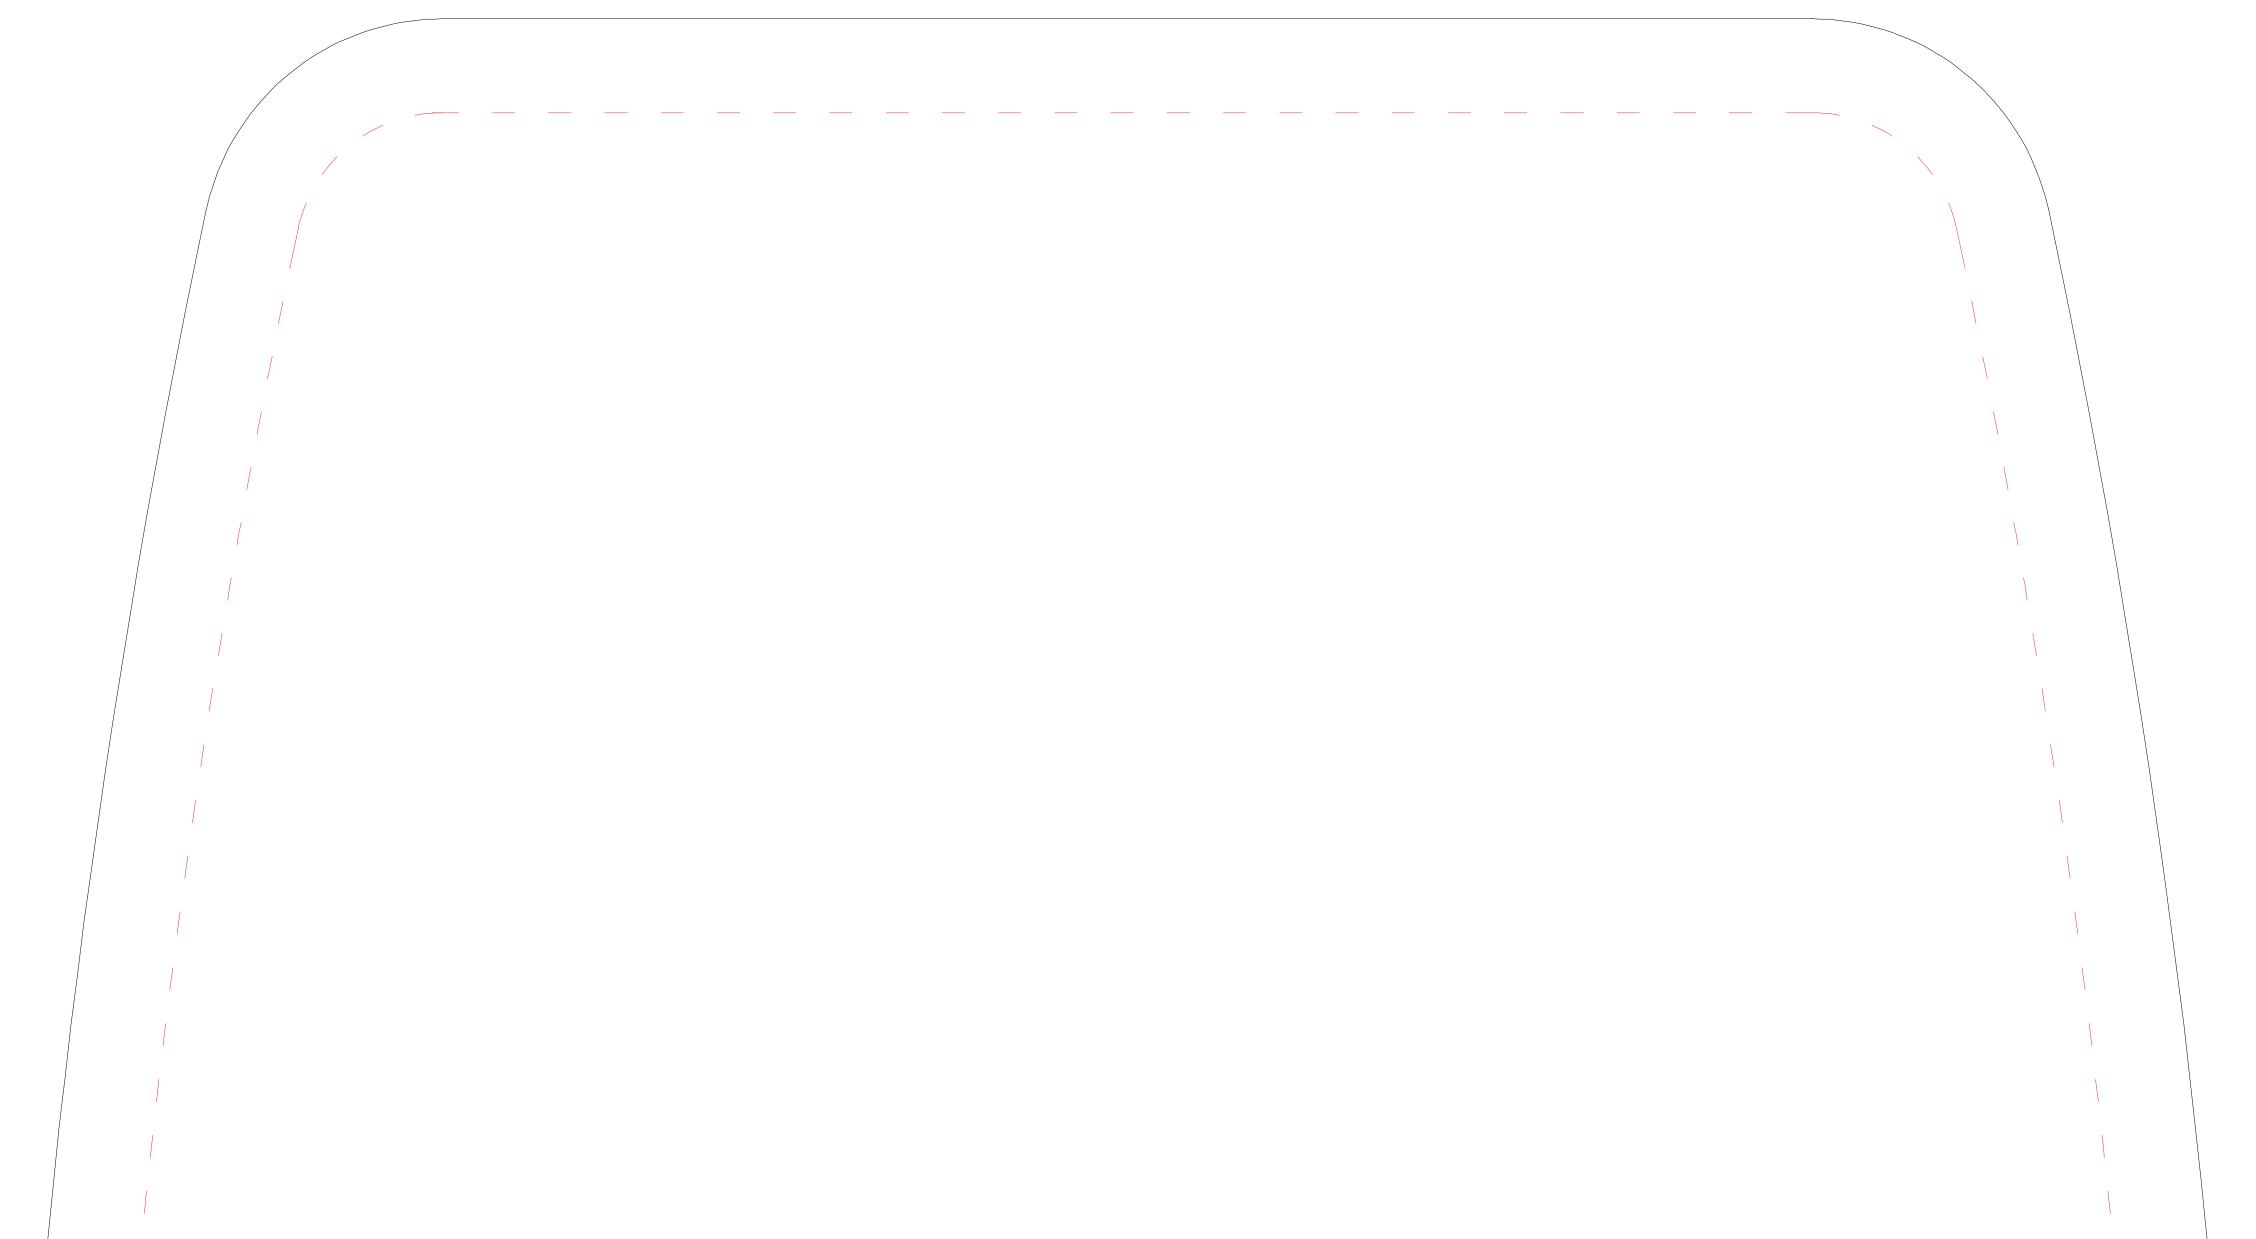

## N N GRAPHIC SIZE (PART 1)

SINGLE GRAPHIC ONLY

FRAME SIZE

**GRAPHIC SIZE** 

**GRAPHIC SCALE** 

Keep all your important graphics (Such as logo, text and contact information) in the red safe zone.

TOP CORNERS WILL BE ROUNDED

236" W x 90" H

258" W x 90" H

# 50% OF ORIGINAL

——— Layout area ---- Safe viewable area

— — — — Block Area