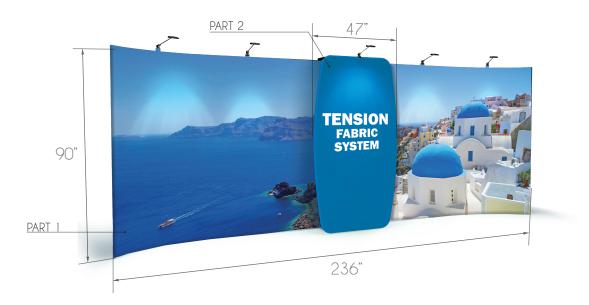

## BP-DJOO1

### **GRAPHIC SIZE**

## Notes to Designers:

- Artwork Size: made according to template size Image precision:
- Printing cloth products need 300 dpi; (50% of original)
- Color Mode:RGB
- Artwork format:PSD, PDF, AI.

AI (text must convert to curves, picture must imbedding); PSD (text must convert to curves, picture must imbedding); PDF (text must convert to curves, picture must imbedding).



## N N GRAPHIC SIZE (PART 1)

SINGLE GRAPHIC ONLY

FRAME SIZE

**GRAPHIC SIZE** 

**GRAPHIC SCALE** 

Keep all your important graphics (Such as logo, text and contact information) in the red safe zone.

TOP CORNERS WILL BE ROUNDED

236" W x 90" H

258" W x 90" H

# 50% OF ORIGINAL

——— Layout area ---- Safe viewable area

— — — — Block Area



# BP-DJ6001

## GRAPHIC SIZE (PART 2)

| SINGLE GRAPHIC ONLY                                                              |                 |
|----------------------------------------------------------------------------------|-----------------|
| FRAME SIZE                                                                       | 47" W x 90" H   |
| GRAPHIC SIZE                                                                     | 47" W x 90" H   |
|