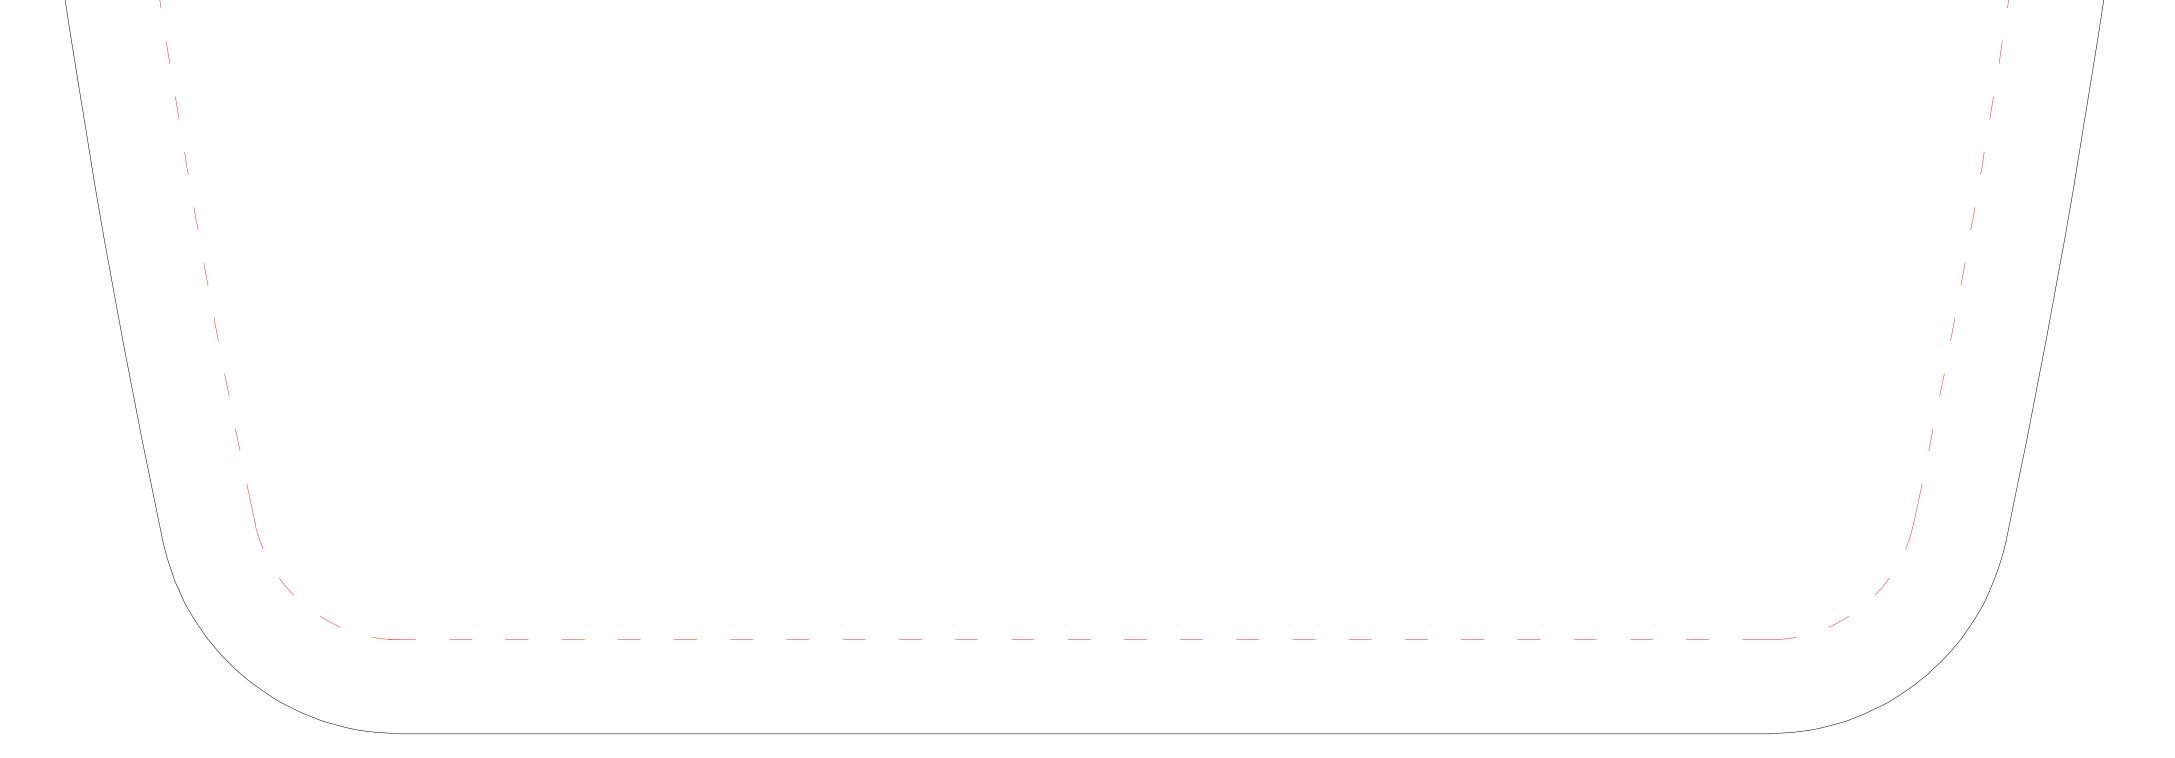

## GRAPHIC SIZE (PART 2)

| SINGLE GRAPHIC ONLY                                                              |                 |
|----------------------------------------------------------------------------------|-----------------|
| FRAME SIZE                                                                       | 47" W x 90" H   |
| GRAPHIC SIZE                                                                     | 47" W x 90" H   |
| GRAPHIC SCALE                                                                    | 50% OF ORIGINAL |
| Keep all your important graphics<br>(Such as logo, text and contact information) | Layout area     |

in the red safe zone.

TOP CORNERS WILL BE ROUNDED